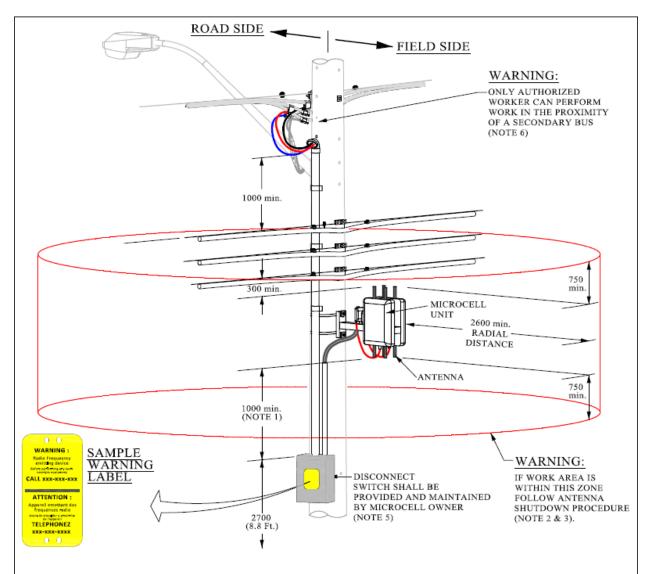

## Appendix A – Minimum safe distance around energized microcell unit.

## NOTES:

- 1. MICROCELL UNITS ON ALECTRA POLES SHALL BE INSTALLED 1000 mm (MIN.) ABOVE THE DISCONNECT SWITCH.
- PRIOR TO WORKING ON THE POLE WITH AN ANTENNA, THE MICROCELL UNIT SHALL BE DE-ENERGIZED THROUGH THE PROVIDED LOCAL DISCONNECT SWITCH WITH A WARNING LABEL.
- 3. A RADIAL SAFE WORKING DISTANCE OF 2600 mm (HORIZONTAL) AND A MINIMUM 750 mm (VERTICAL), AS SHOWN, SHALL BE MAINTAINED AT ALL TIMES.
- 4. DEPENDING ON THE CURRENT CONFIGURATION OF THE POLE, THE SMALL CELL UNIT SHALL BE MOUNTED ON THE SIDE OF THE POLE SO AS NOT TO INTERFERE WITH OTHER 3RD PARTY ATTACHMENTS, RISERS OR ANY OTHER EQUIPMENT ON THE POLE. ANY OTHER MOUNTING LOCATION SHALL BE APPROVED BY ALECTRA'S CVC AND JOINT USE DEPARTMENT.
- 5. DISCONNECT SWITCH SHALL HAVE A MINIMUM SHORT CIRCUIT RATING OF 22 kA.
- 6. CONNECTION/ACCESS TO ALECTRA'S OVERHEAD OR UNDERGROUND SUPPLY SYSTEM SHALL BE LIMITED TO AUTHORIZED WORKERS ONLY. THE CUSTOMER IS REQUIRED TO ARRANGE FOR A SUPPLY THROUGH ALECTRA'S NEW CONNECTION DEPARTMENT. OVERHEAD SUPPLY SHOWN.